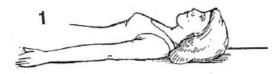

## Deltoid Strengthening Program

| Do exercise times.<br>Hold at Step 5 for cou | mts |          |
|----------------------------------------------|-----|----------|
| Do exercise program                          |     | per day. |
| Start with pounds for                        |     | weeks.   |
| Then use pounds for                          | _   | weeks.   |
| Then use pounds for                          |     | weeks.   |
| Then use pounds for                          |     | weeks.   |