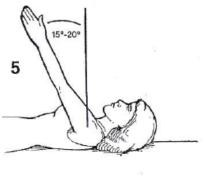

## Deltoid Strengthening Program

| Do exercise times.<br>Hold at Step 5 for cou | mts |          |
|----------------------------------------------|-----|----------|
| Do exercise program                          |     | per day. |
| Start with pounds for                        |     | weeks.   |
| Then use pounds for                          | _   | weeks.   |
| Then use pounds for                          |     | weeks.   |
| Then use pounds for                          |     | weeks.   |