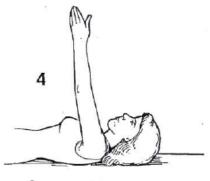

## Deltoid Strengthening Program

| Do exercise times.<br>Hold at Step 5 for cou | mts |          |
|----------------------------------------------|-----|----------|
| Do exercise program                          |     | per day. |
| Start with pounds for                        |     | weeks.   |
| Then use pounds for                          | _   | weeks.   |
| Then use pounds for                          |     | weeks.   |
| Then use pounds for                          |     | weeks.   |