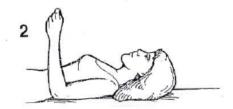

## Deltoid Strengthening Program

| Do exercise times.<br>Hold at Step 5 for cou | mts |          |
|----------------------------------------------|-----|----------|
| Do exercise program                          |     | per day. |
| Start with pounds for                        |     | weeks.   |
| Then use pounds for                          | _   | weeks.   |
| Then use pounds for                          |     | weeks.   |
| Then use pounds for                          |     | weeks.   |